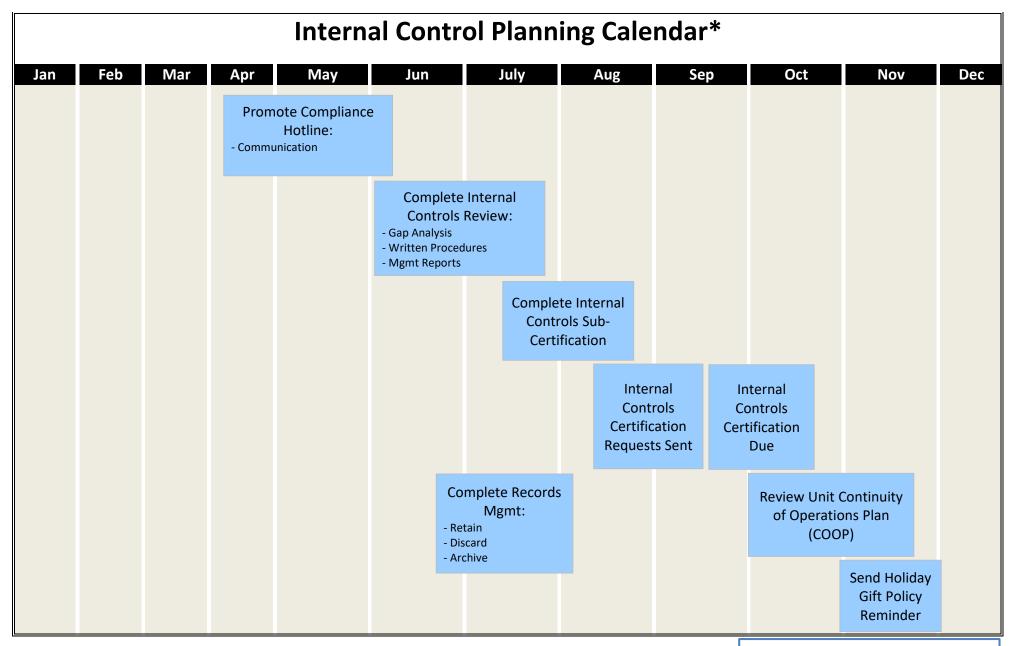

\* Reflects suggested dates/timing for key internal control related initiatives to serve as reminder to help ensure tasks are completed annually

Unit Internal Controls Calendar.xlsx 3/5/2025